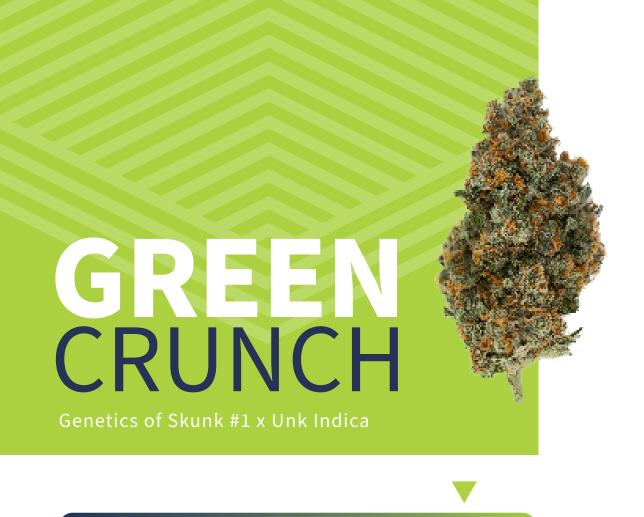

# FLAVORS & AROMAS

GRAPE BLUEBERRY

SWEET

Green Crunch is a Sativa-dominant strain that often causes a euphoric mood boost and a jolt of energy. Revered for its potential to spur creativity and motivation, it is a great option for in the morning or at times requiring a clear state of mind.

#### **MAY HELP WITH**

Anxiety • Fatigue • ADHD • Depression • Pain Nausea • Mood Stability • Lack of Appetite

#### **MAY MAKE YOU FEEL**

Euphoric • Energetic • Creative Focused • Motivated • Hungry

INDICA

**HYBRID** 

SATIVA

25% INDICA

75% SATIVA