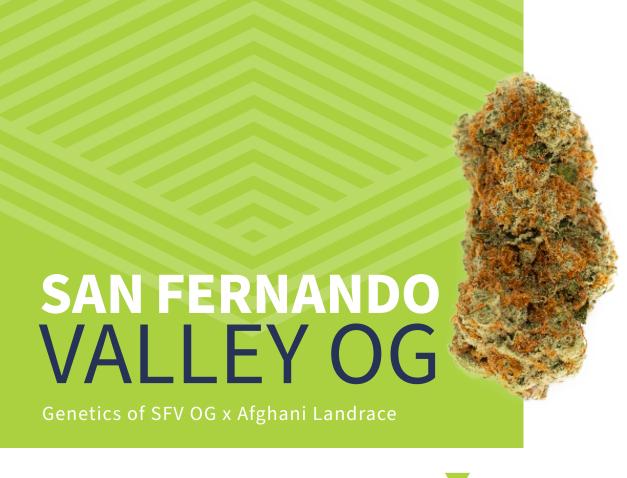

#### **FLAVORS & AROMAS**

EARTHY

SWEET

TROPICAL

BERRY

San Fernando Valley OG Kush is a well-rounded strain known for its variety of potential medicinal uses. It may help you feel more laid-back without feeling groggy or foggy-headed, making it a good option for any time of the day.

#### **MAY HELP WITH**

PTSD • Depression • Panic Attacks Anxiety • Pain • Migraines

#### **MAY MAKE YOU FEEL**

Happy • Motivated • Calm Creative • Care-Free

**INDICA** 

**HYBRID** 

SATIVA

20%
INDICA
80%
SATIVA