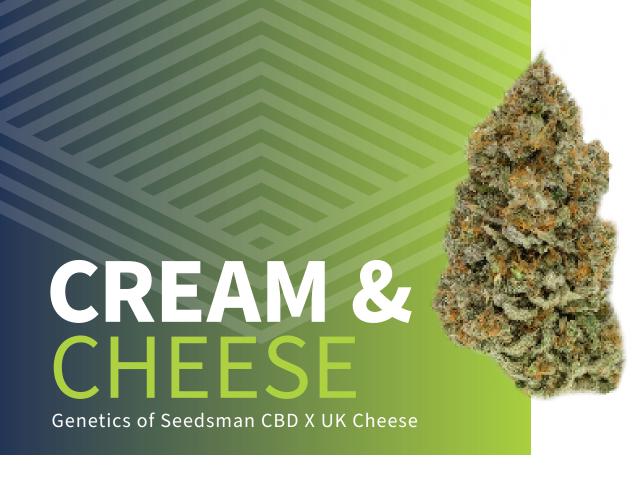

# **FLAVORS & AROMAS**

CHOCOLATE

PINE

Cream and Cheese is a well balanced strain containing similar concentrations of CBD to THC. This ratio of cannabinoids produces a less psychoactive experience but has been known to induce relaxing body effects paired with a mentally uplifting and calming experience. This strain is a great potential option for anytime of day when mental clarity and motivation are desired.

#### **MAY HELP WITH**

Arthritis • Pain • Insomnia • Social Anxiety
PTSD • Migraines • Appetitie Loss

#### **MAY MAKE YOU FEEL**

Relaxed • Motivated • Joyful • Introspective Energetic • Creative • Hungry

V

**INDICA** 

**HYBRID** 

SATIVA

60%
INDICA
40%
SATIVA