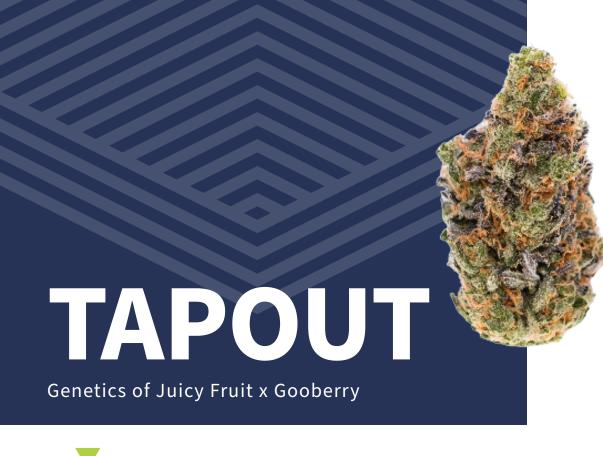

#### STRAIN DETAILS

Tapout is a rare strain with traditional Indica tendencies such as inducing relaxation, lethargy, and potential pain relief. Although Indica, Tapout is known to cause a pleasant and uplifted mental experience including increased creativity and improved mindset. These positive mental attributes paired with slightly sedative properties make Tapout a good option for evenings and nights when winding down for the day but still wanting mental stimulation.

#### **MAY HELP WITH**

PTSD • Depression • Anxiety • Mood Disorders Pain • Nausea • Migraines

#### **MAY MAKE YOU FEEL**

Happy • Mentally Uplifted • Calm • Sleepy Hungry • Introspective

90% INDICA

10% SATIVA