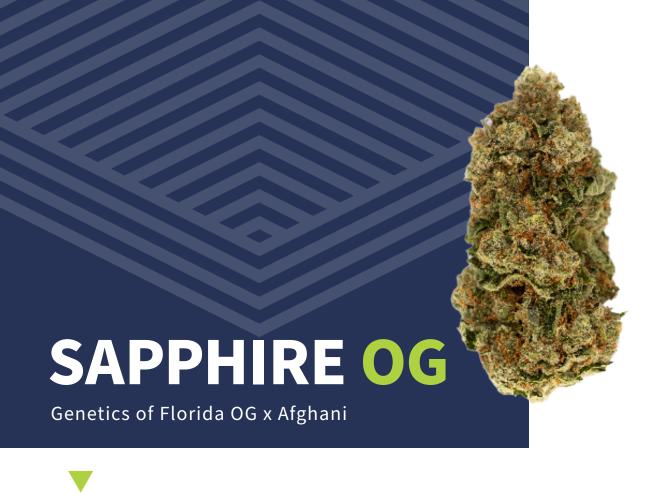

#### **FLAVORS & AROMAS**

SWEET

HERBAL

LEMON

PINE

Sapphire OG is a long-lasting strain often known for its mentally soothing and relaxing effects. It is a great option for those looking to slowly become relaxed, sedated, and numb in the evening or before bed.

#### **MAY HELP WITH**

Anxiety • Depression • PTSD • Insomnia Pain • Nausea • Eating Disorders

#### MAY MAKE YOU FEEL

Relaxed • Sleepy • Happy Calm • Numb • Hungry

\_

**INDICA** 

**HYBRID** 

SATIVA

85% INDICA

15% SATIVA