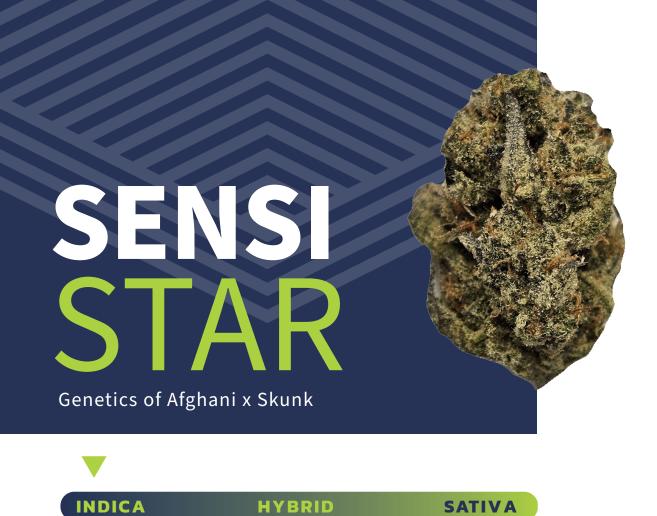

# **FLAVORS & AROMAS**

PINE

Colombian x Mexican x Thai x Afghani

A well balanced hybriid offering the mentally stimulating attributes of a Sativa with calming aspects of an Indica. Long lasting and fast acting effects make this a good potential option for anytime of the day.