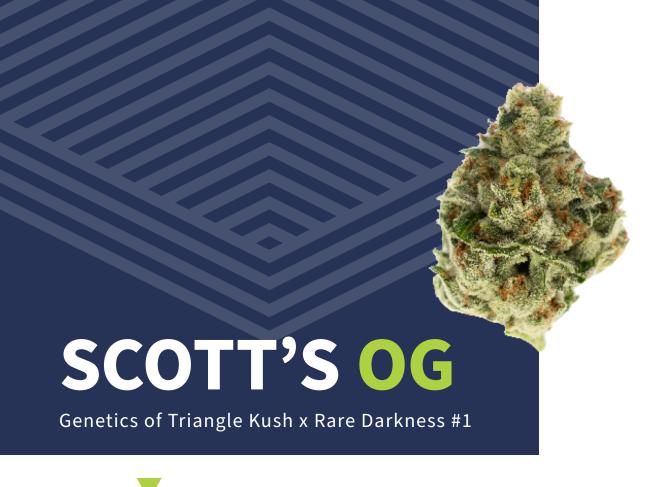

#### FLAVORS & AROMAS

CHOCOLATE FLORAL

LEMON

PINE

Scott's OG is a potent and intense strain known for bringing initial euphoria, followed by strong sedative and numbing effects. It's often recommended in the evening or before bed when seeking mental relaxation or pain relief.

#### **MAY HELP WITH**

Stress • Pain • Depression • Insomnia Lack of Appetite • Anxiety • PTSD

#### **MAY MAKE YOU FEEL**

Relaxed • Sleepy • Hungry • Euphoric

**INDICA** 

HYBRID

SATIVA

70% INDICA

30% SATIVA