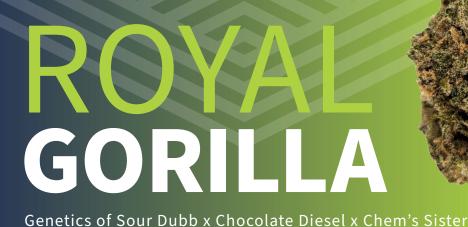

#### **FLAVORS & AROMAS**

LEMON

PINE

Royal Gorilla is widely known for producing a full body indica experience that coincides wonderfully with an uplifted and positive mindset. Due to its eventual lethargic effects, Royal Gorilla is predominantly recommended for evening use.

#### **MAY HELP WITH**

Pain • Stress • Migraines
Mood Swings • Anxiety • PTSD

#### **MAY MAKE YOU FEEL**

Calm • Creative • Uplifted Euphoric • Sleepy • Hungry

**INDICA** 

**HYBRID** 

SATIVA

50% INDICA

50% SATIVA

#### **FLAVORS & AROMAS**

EARTHY

SWEET

TROPICAL

BERRY

San Fernando Valley OG Kush is a well-rounded strain known for its variety of potential medicinal uses. It may help you feel more laid-back without feeling groggy or foggy-headed, making it a good option for any time of the day.