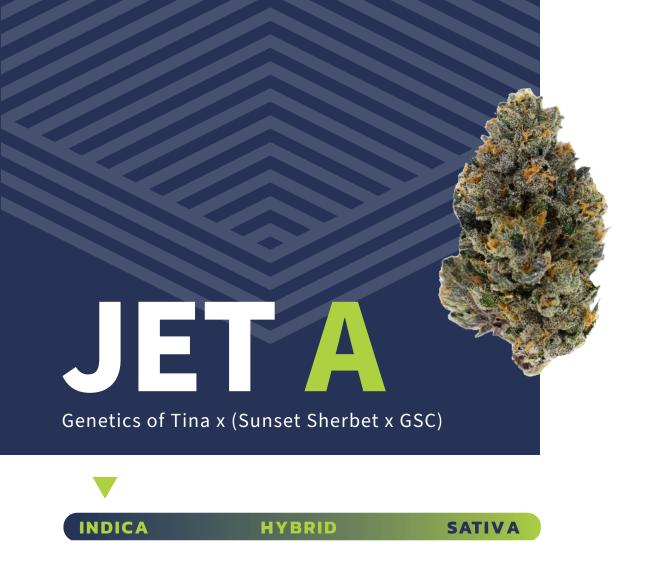

# FLAVORS & AROMAS

FLORAL SPICE

DIESEL

A well balanced hybrid known to help with mood stabilization and lack of motivation. These potential uplifting and introspective attributes may make Jilly Bean a good option for times of activity or social interactions.

#### **MAY HELP WITH**

Anxiety • Mood Disorders • Depression Pain • Nausea • PTSD

#### **MAY MAKE YOU FEEL**

Mentally Stimulated • Calm • Euphoric Motivated • Happy • Focused

**INDICA** 

**HYBRID** 

SATIVA

40%
INDICA
60%
SATIVA