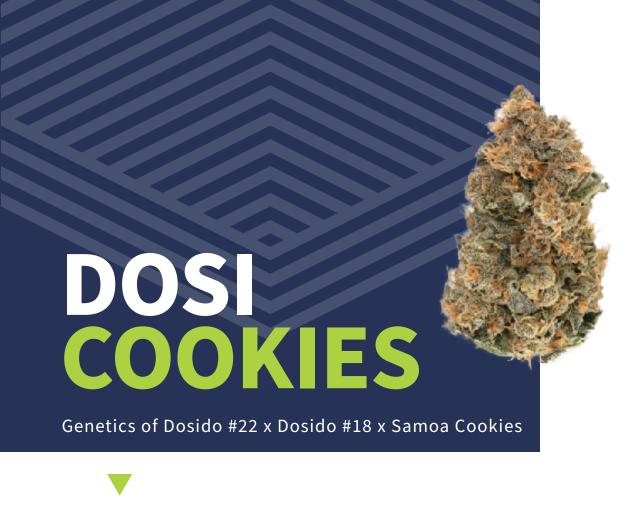

# **FLAVORS & AROMAS**

**LEMON** 

**GRAPEFRUIT** 

**TROPICAL** 

SOUR

An extremely pungent Indica dominant strain rich in terpenes and an enjoyable flavor profile. Many users experience thorough body effects with potential for reduced aches and pains along with increased lethargy. Improved mood along with euphoria are common, but sedative properties may make Dosi Cookies more suitable as a nighttime option.

#### **MAY HELP WITH**

Stress • Pain • Depression • Anxiety • PTSD Insomnia • Mood Disorders • Arthritis

#### **MAY MAKE YOU FEEL**

Happy • Euphoric • Relaxed • Hungry Sleepy • Numb • Calm

INDICA HYBRID SATIVA

80% INDICA

20% SATIVA