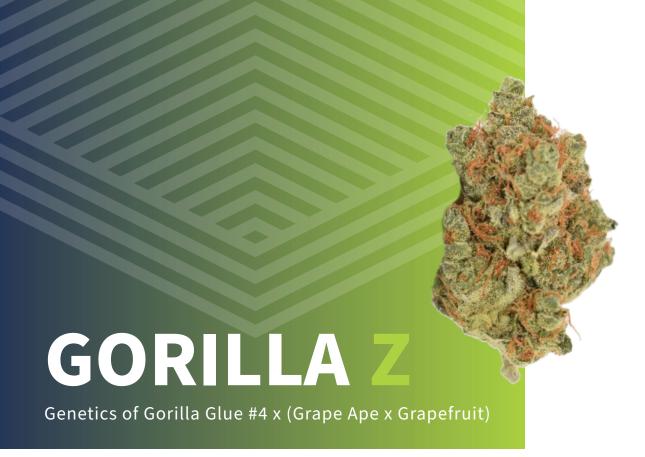

# GORILLA GLUE #4

INDICA

Genetics of Chocolate Diesel x Chemdawg 91 x Sour Diesel

HYBRID SATIVA

# STRAIN DETAILS

A classic Sativa leaning hybrid known for its powerful and fast-acting effects including initial euphoria followed by a slightly sedative experience. Users have reported being lethargic, so evenings and times of light activity are recommended.

#### **MAY HELP WITH**

Pain • Mood Stability • PTSD Insomnia • Migraines • Stress

#### **MAY MAKE YOU FEEL**

Sedated • Euphoric • Relaxed Hungry • Social • Free Minded

40% INDICA

60% SATIVA